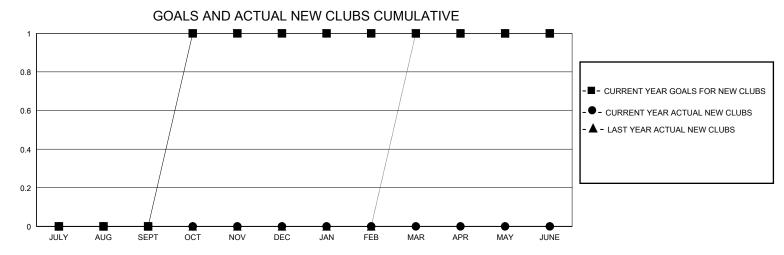

## District 3 E

Results as of: 9/30/2024

| GMT:                  |               |           | GMT CA        |                       |                         |                         |                                                    |  |
|-----------------------|---------------|-----------|---------------|-----------------------|-------------------------|-------------------------|----------------------------------------------------|--|
|                       | Club          | s         |               | Members               |                         |                         |                                                    |  |
| RESULTS FOR 2024-2025 |               |           |               | RESULTS FOR 2024-2025 |                         |                         |                                                    |  |
| QUARTER               | NEW CLUB GOAL | NEW CLUBS | DROPPED CLUBS | QUARTER MEI           | MBER GROWTH NET<br>GOAL | MEMBER GROWTH<br>ACTUAL | DROPPED<br>MEMBERS ACTUAL<br>(including transfers) |  |
| JULY/AUG/SEPT         | 0             | 0         | 0             | JULY/AUG/SEPT         | 15                      | 18                      | 21                                                 |  |
| OCT/NOV/DEC           | 1             | 0         | 0             | OCT/NOV/DEC           | 20                      | 0                       | 0                                                  |  |
| JAN/FEB/MAR           | 0             | 0         | 0             | JAN/FEB/MAR           | 20                      | 0                       | 0                                                  |  |
| APR/MAY/JUNE          | 0             | 0         | 0             | APR/MAY/JUNE          | 20                      | 0                       | 0                                                  |  |