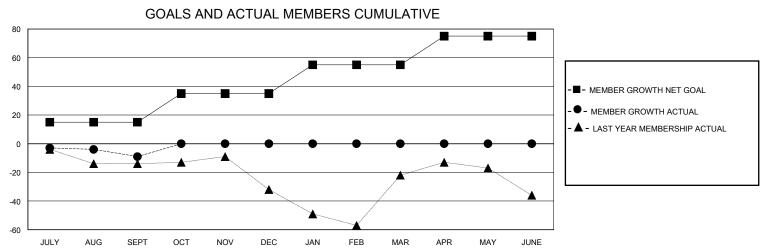

## District 3 E

Results as of: 9/30/2024

| GMT:                  |               |           | GMT CA        |                       |                         |                         |                                                    |  |
|-----------------------|---------------|-----------|---------------|-----------------------|-------------------------|-------------------------|----------------------------------------------------|--|
|                       | Club          | s         |               | Members               |                         |                         |                                                    |  |
| RESULTS FOR 2024-2025 |               |           |               | RESULTS FOR 2024-2025 |                         |                         |                                                    |  |
| QUARTER               | NEW CLUB GOAL | NEW CLUBS | DROPPED CLUBS | QUARTER MEI           | MBER GROWTH NET<br>GOAL | MEMBER GROWTH<br>ACTUAL | DROPPED<br>MEMBERS ACTUAL<br>(including transfers) |  |
| JULY/AUG/SEPT         | 0             | 0         | 0             | JULY/AUG/SEPT         | 15                      | 18                      | 21                                                 |  |
| OCT/NOV/DEC           | 1             | 0         | 0             | OCT/NOV/DEC           | 20                      | 0                       | 0                                                  |  |
| JAN/FEB/MAR           | 0             | 0         | 0             | JAN/FEB/MAR           | 20                      | 0                       | 0                                                  |  |
| APR/MAY/JUNE          | 0             | 0         | 0             | APR/MAY/JUNE          | 20                      | 0                       | 0                                                  |  |